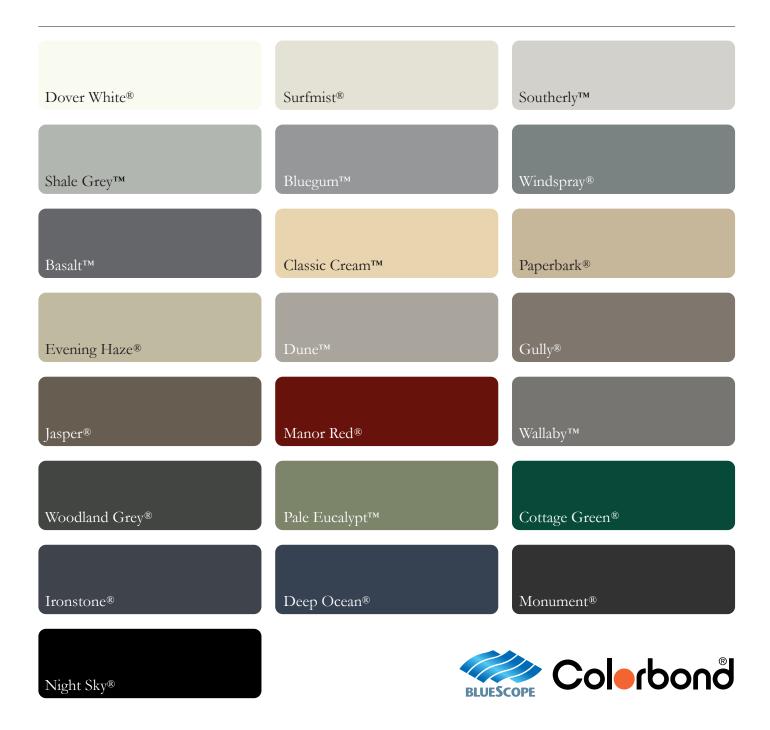

## Colorbond Steel Colour Range

## CLASSIC COLOURS

The COLORBOND® steel colour swatches and images shown in this brochure have been reproduced to represent actual product colours as accurately as possible. However, we recommend checking your chosen colour against an actual sample of the product before purchasing, as varying light conditions and limitations of the printing process may affect colour tones. To determine the most suitable material for your project, please contact your nearest supplier for colour samples. COLORBOND®, Thermatech®, BlueScope, the BlueScope brand mark and ® colour names are registered trade marks of BlueScope Steel Limited. Activate<sup>TM</sup> and <sup>TM</sup> colour names are trade marks of BlueScope Steel Limited. BN 16 000 011 058. All rights reserved.