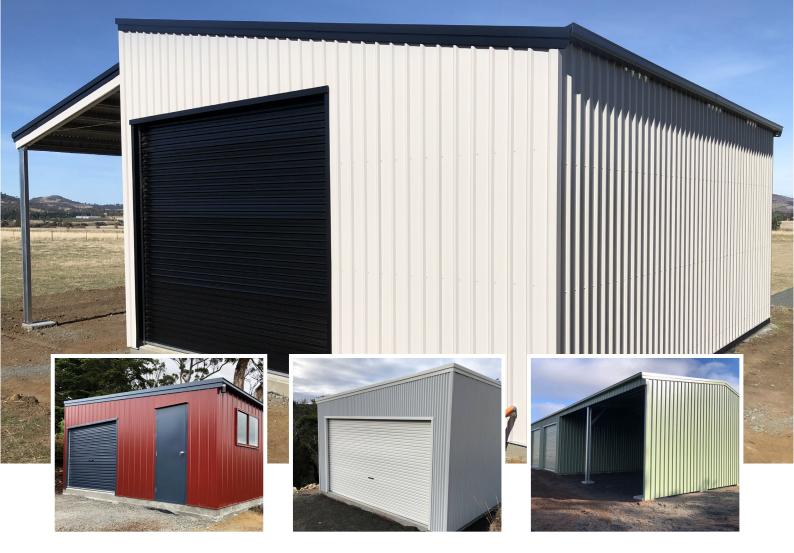

## Colorbond Steel Colour Range





## MATT COLOURS







## Colorbond Steel Colour Range

## CLASSIC COLOURS



The COLORBOND® steel colour swatches and images shown in this brochure have been reproduced to represent actual product colours as accurately as possible. However, we recommend checking your chosen colour against an actual sample of the product before purchasing, as varying light conditions and limitations of the printing process may affect colour tones. To determine the most suitable material for your project, please contact your nearest supplier for colour samples. COLORBOND®, Thermatech®, BlueScope, the BlueScope brand mark and ® colour names are registered trade marks of BlueScope Steel Limited. Activate<sup>TM</sup> and <sup>TM</sup> colour names are trade marks of BlueScope Steel Limited. BN 16 000 011 05